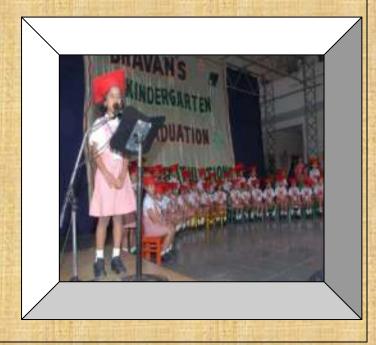

e cream

#### MATH SKILL

- Oral counting of numbers 1 to 100.
- Writing numbers 1 to 100.
- Recap of number names
- Draw as many as.
- Count and write.
- Before, after, between numbers upto 50.
- Making bundles of tens.
- Missing numbers.
- Addition.
- Subtraction.
- Backward number.
- Counting in 2's, 5's, and 10's.

## RHYMES

- Old Mother Goose.
- Nursery Rhymes.

#### STORIES

Moral stories

#### ACTIVITIES

- Collage
- Colouring
- Sponge dabbing
- Painting
- Paper tearing and making paper balls
- Free hand drawing
- Clay moulding
- Threading beads
- **❖** Video show
- Outdoor freeplay
- Organised games
- **❖** Bubble making





# SPECIAL ACTIVITIES & CELEBRATIONS

#### BASANT PANCHAMI





























#### CONVOCATION



U.K.G A



#### U.K.G B



U.K.G C

































### SPLASH POOL























My Swall was a series of the s