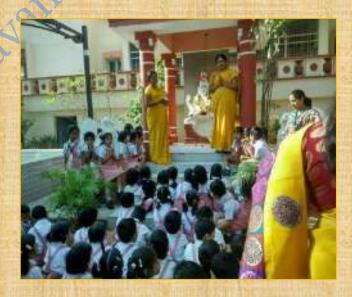

of Flowers and Birds.
- Reading Test from Phonic Reader.
- Dictation
- Composition on An Ice cream

#### MATH SKILL

- Oral counting of numbers 1 to 100.
- Writing numbers 1 to 100.
- Recap of number names
- Draw as many as.
- Count and write.
- Before, after, between numbers upto 50.
- Making bundles of tens.
- Missing numbers.
- Addition.
- Subtraction.
- Backward number.
- Counting in 2's, 5's, and 10's.

## RHYMES

- Old Mother Goose.
- Nursery Rhymes.

#### STORIES

Moral stories

#### ACTIVITIES

- Collage
- Colouring
- Sponge dabbing
- Painting
- Paper tearing and making paper balls
- Free hand drawing
- Clay moulding
- Threading beads
- **❖** Video show
- Outdoor freeplay
- Organised games
- **❖** Bubble making





# SPECIAL ACTIVITIES & CELEBRATIONS

#### BASANT PANCHAMI





























#### CONVOCATION



U.K.G A



#### U.K.G B



U.K.G C

































### SPLASH POOL























My Swall was a series of the s