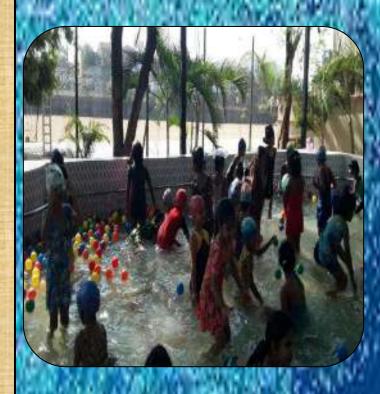

ng of numbers 1 to 100.
- Writing numbers 1 to 100.
- Recap of number names
- Draw as many as.
- Count and write.
- Before, after, between numbers upto 50.
- Making bundles of tens.
- Missing numbers.
- Addition.
- Subtraction.
- Backward number.
- Counting in 2's, 5's, and 10's.

## RHYMES

- Old Mother Goose.
- Nursery Rhymes.

#### STORIES

Moral stories

#### ACTIVITIES

- Collage
- Colouring
- Sponge dabbing
- Painting
- Paper tearing and making paper balls
- Free hand drawing
- Clay moulding
- Threading beads
- **❖** Video show
- Outdoor freeplay
- Organised games
- **❖** Bubble making





# SPECIAL ACTIVITIES & CELEBRATIONS

#### BASANT PANCHAMI





























#### CONVOCATION



U.K.G A



#### U.K.G B



U.K.G C

































### SPLASH POOL























My Swall was a series of the s