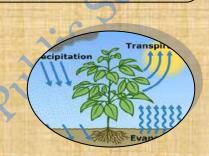

# BLOCK-24 LITTLE DISCOVERIES

- WATER FUN
- MAGNET FUN
- WET AND DRY
- SQUEAKY THINGS
- LITTLE DISCOVERIES