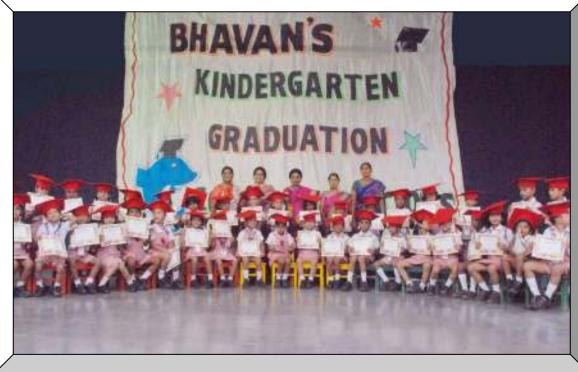

ition on An Ice cream

#### MATH SKILL

- Oral counting of numbers 1 to 100.
- Writing numbers 1 to 100.
- Recap of number names
- Draw as many as.
- Count and write.
- Before, after, between numbers upto 50.
- Making bundles of tens.
- Missing numbers.
- Addition.
- Subtraction.
- Backward number.
- Counting in 2's, 5's, and 10's.

## RHYMES

- Old Mother Goose.
- Nursery Rhymes.

#### STORIES

Moral stories

#### ACTIVITIES

- Collage
- Colouring
- Sponge dabbing
- Painting
- Paper tearing and making paper balls
- Free hand drawing
- Clay moulding
- Threading beads
- **❖** Video show
- Outdoor freeplay
- Organised games
- **❖** Bubble making





# SPECIAL ACTIVITIES & CELEBRATIONS

#### BASANT PANCHAMI





























#### CONVOCATION



U.K.G A



#### U.K.G B



U.K.G C

































### SPLASH POOL























My Swall was a series of the s