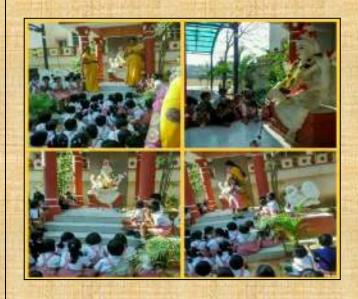

Names of Flowers and Birds.
- Reading Test from Phonic Reader.
- Dictation
- Composition on An Ice cream

#### MATH SKILL

- Oral counting of numbers 1 to 100.
- Writing numbers 1 to 100.
- Recap of number names
- Draw as many as.
- Count and write.
- Before, after, between numbers upto 50.
- Making bundles of tens.
- Missing numbers.
- Addition.
- Subtraction.
- Backward number.
- Counting in 2's, 5's, and 10's.

## RHYMES

- Old Mother Goose.
- Nursery Rhymes.

#### STORIES

Moral stories

#### ACTIVITIES

- Collage
- Colouring
- Sponge dabbing
- Painting
- Paper tearing and making paper balls
- Free hand drawing
- Clay moulding
- Threading beads
- **❖** Video show
- Outdoor freeplay
- Organised games
- **❖** Bubble making





# SPECIAL ACTIVITIES & CELEBRATIONS

#### BASANT PANCHAMI





























#### CONVOCATION



U.K.G A



#### U.K.G B



U.K.G C

































### SPLASH POOL























My Swall was a series of the s