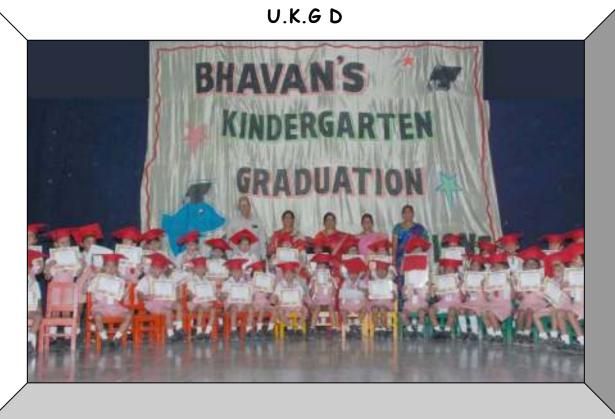

ion on An Ice cream

#### MATH SKILL

- Oral counting of numbers 1 to 100.
- Writing numbers 1 to 100.
- Recap of number names
- Draw as many as.
- Count and write.
- Before, after, between numbers upto 50.
- Making bundles of tens.
- Missing numbers.
- Addition.
- Subtraction.
- Backward number.
- Counting in 2's, 5's, and 10's.

## RHYMES

- Old Mother Goose.
- Nursery Rhymes.

#### STORIES

Moral stories

#### ACTIVITIES

- Collage
- Colouring
- Sponge dabbing
- Painting
- Paper tearing and making paper balls
- Free hand drawing
- Clay moulding
- Threading beads
- **❖** Video show
- Outdoor freeplay
- Organised games
- **❖** Bubble making





# SPECIAL ACTIVITIES & CELEBRATIONS

#### BASANT PANCHAMI





























#### CONVOCATION



U.K.G A



#### U.K.G B



U.K.G C

































### SPLASH POOL























My Swall was a series of the s