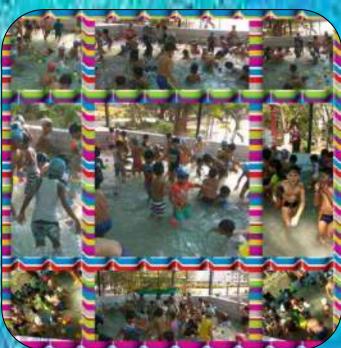

ting of numbers 1 to 100.
- Writing numbers 1 to 100.
- Recap of number names
- Draw as many as.
- Count and write.
- Before, after, between numbers upto 50.
- Making bundles of tens.
- Missing numbers.
- Addition.
- Subtraction.
- Backward number.
- Counting in 2's, 5's, and 10's.

## RHYMES

- Old Mother Goose.
- Nursery Rhymes.

#### STORIES

Moral stories

#### ACTIVITIES

- Collage
- Colouring
- Sponge dabbing
- Painting
- Paper tearing and making paper balls
- Free hand drawing
- Clay moulding
- Threading beads
- **❖** Video show
- Outdoor freeplay
- Organised games
- **❖** Bubble making





# SPECIAL ACTIVITIES & CELEBRATIONS

#### BASANT PANCHAMI





























#### CONVOCATION



U.K.G A



#### U.K.G B



U.K.G C

































### SPLASH POOL























My Swall was a series of the s