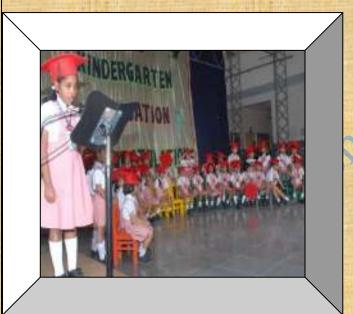

An Ice cream

#### MATH SKILL

- Oral counting of numbers 1 to 100.
- Writing numbers 1 to 100.
- Recap of number names
- Draw as many as.
- Count and write.
- Before, after, between numbers upto 50.
- Making bundles of tens.
- Missing numbers.
- Addition.
- Subtraction.
- Backward number.
- Counting in 2's, 5's, and 10's.

## RHYMES

- Old Mother Goose.
- Nursery Rhymes.

#### STORIES

Moral stories

#### ACTIVITIES

- Collage
- Colouring
- Sponge dabbing
- Painting
- Paper tearing and making paper balls
- Free hand drawing
- Clay moulding
- Threading beads
- **❖** Video show
- Outdoor freeplay
- Organised games
- **❖** Bubble making





# SPECIAL ACTIVITIES & CELEBRATIONS

#### BASANT PANCHAMI





























#### CONVOCATION



U.K.G A



#### U.K.G B



U.K.G C

































### SPLASH POOL























My Swall was a series of the s