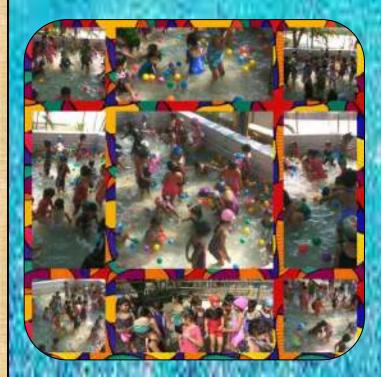

unting of numbers 1 to 100.
- Writing numbers 1 to 100.
- Recap of number names
- Draw as many as.
- Count and write.
- Before, after, between numbers upto 50.
- Making bundles of tens.
- Missing numbers.
- Addition.
- Subtraction.
- Backward number.
- Counting in 2's, 5's, and 10's.

## RHYMES

- Old Mother Goose.
- Nursery Rhymes.

#### STORIES

Moral stories

#### ACTIVITIES

- Collage
- Colouring
- Sponge dabbing
- Painting
- Paper tearing and making paper balls
- Free hand drawing
- Clay moulding
- Threading beads
- **❖** Video show
- Outdoor freeplay
- Organised games
- **❖** Bubble making





# SPECIAL ACTIVITIES & CELEBRATIONS

#### BASANT PANCHAMI





























#### CONVOCATION



U.K.G A



#### U.K.G B



U.K.G C

































### SPLASH POOL























My Swall was a series of the s