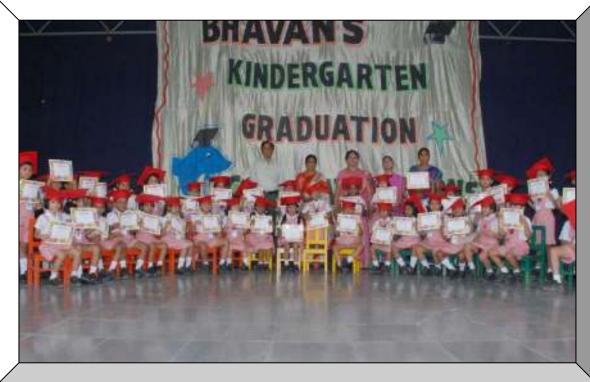

eader.
- Dictation
- Composition on An Ice cream

#### MATH SKILL

- Oral counting of numbers 1 to 100.
- Writing numbers 1 to 100.
- Recap of number names
- Draw as many as.
- Count and write.
- Before, after, between numbers upto 50.
- Making bundles of tens.
- Missing numbers.
- Addition.
- Subtraction.
- Backward number.
- Counting in 2's, 5's, and 10's.

## RHYMES

- Old Mother Goose.
- Nursery Rhymes.

#### STORIES

Moral stories

#### ACTIVITIES

- Collage
- Colouring
- Sponge dabbing
- Painting
- Paper tearing and making paper balls
- Free hand drawing
- Clay moulding
- Threading beads
- **❖** Video show
- Outdoor freeplay
- Organised games
- **❖** Bubble making





# SPECIAL ACTIVITIES & CELEBRATIONS

#### BASANT PANCHAMI





























#### CONVOCATION



U.K.G A



#### U.K.G B



U.K.G C

































### SPLASH POOL























My Swall was a series of the s