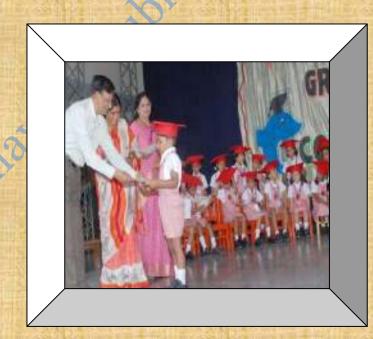

n Ice cream

#### MATH SKILL

- Oral counting of numbers 1 to 100.
- Writing numbers 1 to 100.
- Recap of number names
- Draw as many as.
- Count and write.
- Before, after, between numbers upto 50.
- Making bundles of tens.
- Missing numbers.
- Addition.
- Subtraction.
- Backward number.
- Counting in 2's, 5's, and 10's.

## RHYMES

- Old Mother Goose.
- Nursery Rhymes.

#### STORIES

Moral stories

#### ACTIVITIES

- Collage
- Colouring
- Sponge dabbing
- Painting
- Paper tearing and making paper balls
- Free hand drawing
- Clay moulding
- Threading beads
- **❖** Video show
- Outdoor freeplay
- Organised games
- **❖** Bubble making





# SPECIAL ACTIVITIES & CELEBRATIONS

#### BASANT PANCHAMI





























#### CONVOCATION



U.K.G A



#### U.K.G B



U.K.G C

































### SPLASH POOL























My Swall was a series of the s