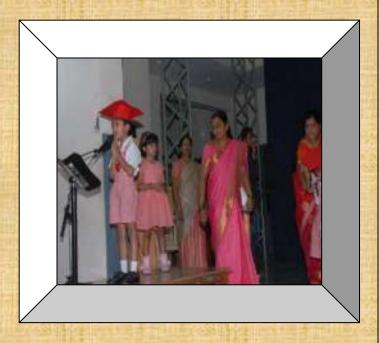

# MATH SKILL

- Oral counting of numbers 1 to 100.
- Writing numbers 1 to 100.
- Recap of number names
- Draw as many as.
- Count and write.
- Before, after, between numbers upto 50.
- Making bundles of tens.
- Missing numbers.
- Addition.
- Subtraction.
- Backward number.
- Counting in 2's, 5's, and 10's.

## RHYMES

- Old Mother Goose.
- Nursery Rhymes.

#### STORIES

Moral stories

#### ACTIVITIES

- Collage
- Colouring
- Sponge dabbing
- Painting
- Paper tearing and making paper balls
- Free hand drawing
- Clay moulding
- Threading beads
- **❖** Video show
- Outdoor freeplay
- Organised games
- **❖** Bubble making





# SPECIAL ACTIVITIES & CELEBRATIONS

#### BASANT PANCHAMI





























#### CONVOCATION



U.K.G A



#### U.K.G B



U.K.G C

































### SPLASH POOL























My Swall was a series of the s