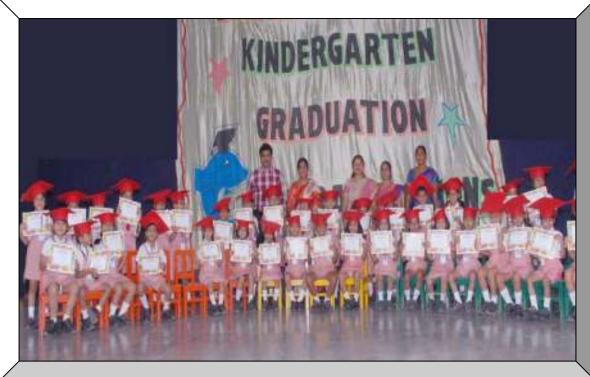

on
- Composition on An Ice cream

#### MATH SKILL

- Oral counting of numbers 1 to 100.
- Writing numbers 1 to 100.
- Recap of number names
- Draw as many as.
- Count and write.
- Before, after, between numbers upto 50.
- Making bundles of tens.
- Missing numbers.
- Addition.
- Subtraction.
- Backward number.
- Counting in 2's, 5's, and 10's.

## RHYMES

- Old Mother Goose.
- Nursery Rhymes.

#### STORIES

Moral stories

#### ACTIVITIES

- Collage
- Colouring
- Sponge dabbing
- Painting
- Paper tearing and making paper balls
- Free hand drawing
- Clay moulding
- Threading beads
- **❖** Video show
- Outdoor freeplay
- Organised games
- **❖** Bubble making





# SPECIAL ACTIVITIES & CELEBRATIONS

#### BASANT PANCHAMI





























#### CONVOCATION



U.K.G A



#### U.K.G B



U.K.G C

































### SPLASH POOL























My Swall was a series of the s