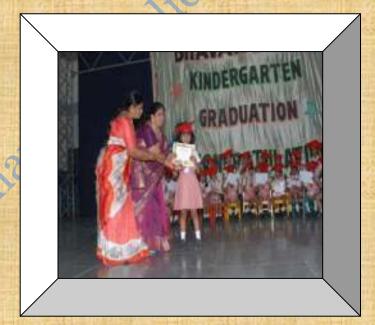

#### MATH SKILL

- Oral counting of numbers 1 to 100.
- Writing numbers 1 to 100.
- Recap of number names
- Draw as many as.
- Count and write.
- Before, after, between numbers upto 50.
- Making bundles of tens.
- Missing numbers.
- Addition.
- Subtraction.
- Backward number.
- Counting in 2's, 5's, and 10's.

## RHYMES

- Old Mother Goose.
- Nursery Rhymes.

#### STORIES

Moral stories

#### ACTIVITIES

- Collage
- Colouring
- Sponge dabbing
- Painting
- Paper tearing and making paper balls
- Free hand drawing
- Clay moulding
- Threading beads
- **❖** Video show
- Outdoor freeplay
- Organised games
- **❖** Bubble making





# SPECIAL ACTIVITIES & CELEBRATIONS

#### BASANT PANCHAMI





























#### CONVOCATION



U.K.G A



#### U.K.G B



U.K.G C

































### SPLASH POOL























My Swall was a series of the s