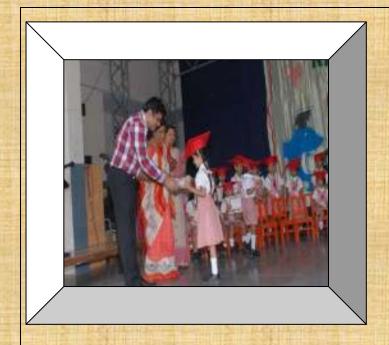

cream

#### MATH SKILL

- Oral counting of numbers 1 to 100.
- Writing numbers 1 to 100.
- Recap of number names
- Draw as many as.
- Count and write.
- Before, after, between numbers upto 50.
- Making bundles of tens.
- Missing numbers.
- Addition.
- Subtraction.
- Backward number.
- Counting in 2's, 5's, and 10's.

## RHYMES

- Old Mother Goose.
- Nursery Rhymes.

#### STORIES

Moral stories

#### ACTIVITIES

- Collage
- Colouring
- Sponge dabbing
- Painting
- Paper tearing and making paper balls
- Free hand drawing
- Clay moulding
- Threading beads
- **❖** Video show
- Outdoor freeplay
- Organised games
- **❖** Bubble making





# SPECIAL ACTIVITIES & CELEBRATIONS

#### BASANT PANCHAMI





























#### CONVOCATION



U.K.G A



#### U.K.G B



U.K.G C

































### SPLASH POOL























My Swall was a series of the s