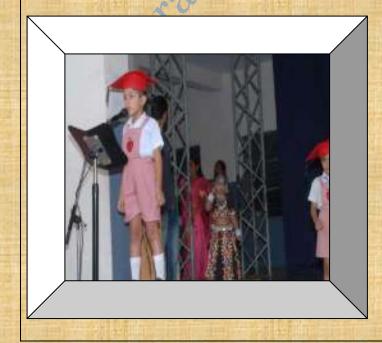

Ice cream

#### MATH SKILL

- Oral counting of numbers 1 to 100.
- Writing numbers 1 to 100.
- Recap of number names
- Draw as many as.
- Count and write.
- Before, after, between numbers upto 50.
- Making bundles of tens.
- Missing numbers.
- Addition.
- Subtraction.
- Backward number.
- Counting in 2's, 5's, and 10's.

## RHYMES

- Old Mother Goose.
- Nursery Rhymes.

#### STORIES

Moral stories

#### ACTIVITIES

- Collage
- Colouring
- Sponge dabbing
- Painting
- Paper tearing and making paper balls
- Free hand drawing
- Clay moulding
- Threading beads
- **❖** Video show
- Outdoor freeplay
- Organised games
- **❖** Bubble making





# SPECIAL ACTIVITIES & CELEBRATIONS

#### BASANT PANCHAMI





























#### CONVOCATION



U.K.G A



#### U.K.G B



U.K.G C

































### SPLASH POOL























My Swall was a series of the s