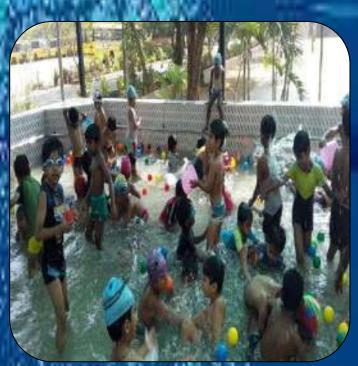

of numbers 1 to 100.
- Writing numbers 1 to 100.
- Recap of number names
- Draw as many as.
- Count and write.
- Before, after, between numbers upto 50.
- Making bundles of tens.
- Missing numbers.
- Addition.
- Subtraction.
- Backward number.
- Counting in 2's, 5's, and 10's.

## RHYMES

- Old Mother Goose.
- Nursery Rhymes.

#### STORIES

Moral stories

#### ACTIVITIES

- Collage
- Colouring
- Sponge dabbing
- Painting
- Paper tearing and making paper balls
- Free hand drawing
- Clay moulding
- Threading beads
- **❖** Video show
- Outdoor freeplay
- Organised games
- **❖** Bubble making





# SPECIAL ACTIVITIES & CELEBRATIONS

#### BASANT PANCHAMI





























#### CONVOCATION



U.K.G A



#### U.K.G B



U.K.G C

































### SPLASH POOL























My Swall was a series of the s