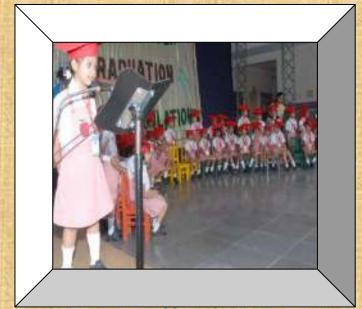

on An Ice cream

#### MATH SKILL

- Oral counting of numbers 1 to 100.
- Writing numbers 1 to 100.
- Recap of number names
- Draw as many as.
- Count and write.
- Before, after, between numbers upto 50.
- Making bundles of tens.
- Missing numbers.
- Addition.
- Subtraction.
- Backward number.
- Counting in 2's, 5's, and 10's.

## RHYMES

- Old Mother Goose.
- Nursery Rhymes.

#### STORIES

Moral stories

#### ACTIVITIES

- Collage
- Colouring
- Sponge dabbing
- Painting
- Paper tearing and making paper balls
- Free hand drawing
- Clay moulding
- Threading beads
- **❖** Video show
- Outdoor freeplay
- Organised games
- **❖** Bubble making





# SPECIAL ACTIVITIES & CELEBRATIONS

#### BASANT PANCHAMI





























#### CONVOCATION



U.K.G A



#### U.K.G B



U.K.G C

































### SPLASH POOL























My Swall was a series of the s