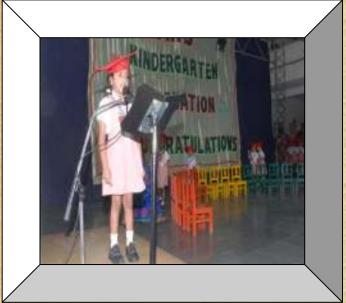

eam

#### MATH SKILL

- Oral counting of numbers 1 to 100.
- Writing numbers 1 to 100.
- Recap of number names
- Draw as many as.
- Count and write.
- Before, after, between numbers upto 50.
- Making bundles of tens.
- Missing numbers.
- Addition.
- Subtraction.
- Backward number.
- Counting in 2's, 5's, and 10's.

## RHYMES

- Old Mother Goose.
- Nursery Rhymes.

#### STORIES

Moral stories

#### ACTIVITIES

- Collage
- Colouring
- Sponge dabbing
- Painting
- Paper tearing and making paper balls
- Free hand drawing
- Clay moulding
- Threading beads
- **❖** Video show
- Outdoor freeplay
- Organised games
- **❖** Bubble making





# SPECIAL ACTIVITIES & CELEBRATIONS

#### BASANT PANCHAMI





























#### CONVOCATION



U.K.G A



#### U.K.G B



U.K.G C

































### SPLASH POOL























My Swall was a series of the s