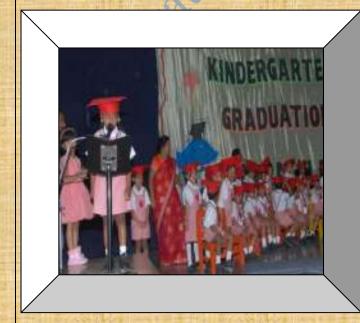

### MATH SKILL

- Oral counting of numbers 1 to 100.
- Writing numbers 1 to 100.
- Recap of number names
- Draw as many as.
- Count and write.
- Before, after, between numbers upto 50.
- Making bundles of tens.
- Missing numbers.
- Addition.
- Subtraction.
- Backward number.
- Counting in 2's, 5's, and 10's.

## RHYMES

- Old Mother Goose.
- Nursery Rhymes.

#### STORIES

Moral stories

#### ACTIVITIES

- Collage
- Colouring
- Sponge dabbing
- Painting
- Paper tearing and making paper balls
- Free hand drawing
- Clay moulding
- Threading beads
- **❖** Video show
- Outdoor freeplay
- Organised games
- **❖** Bubble making





# SPECIAL ACTIVITIES & CELEBRATIONS

#### BASANT PANCHAMI





























#### CONVOCATION



U.K.G A



#### U.K.G B



U.K.G C

































### SPLASH POOL























My Swall was a series of the s