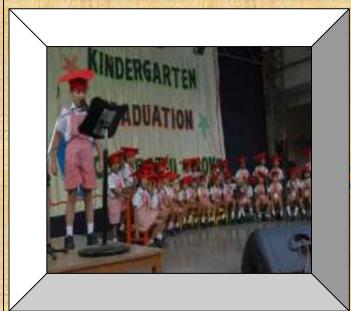

m

#### MATH SKILL

- Oral counting of numbers 1 to 100.
- Writing numbers 1 to 100.
- Recap of number names
- Draw as many as.
- Count and write.
- Before, after, between numbers upto 50.
- Making bundles of tens.
- Missing numbers.
- Addition.
- Subtraction.
- Backward number.
- Counting in 2's, 5's, and 10's.

## RHYMES

- Old Mother Goose.
- Nursery Rhymes.

#### STORIES

Moral stories

#### ACTIVITIES

- Collage
- Colouring
- Sponge dabbing
- Painting
- Paper tearing and making paper balls
- Free hand drawing
- Clay moulding
- Threading beads
- **❖** Video show
- Outdoor freeplay
- Organised games
- **❖** Bubble making





# SPECIAL ACTIVITIES & CELEBRATIONS

#### BASANT PANCHAMI





























#### CONVOCATION



U.K.G A



#### U.K.G B



U.K.G C

































### SPLASH POOL























My Swall was a series of the s