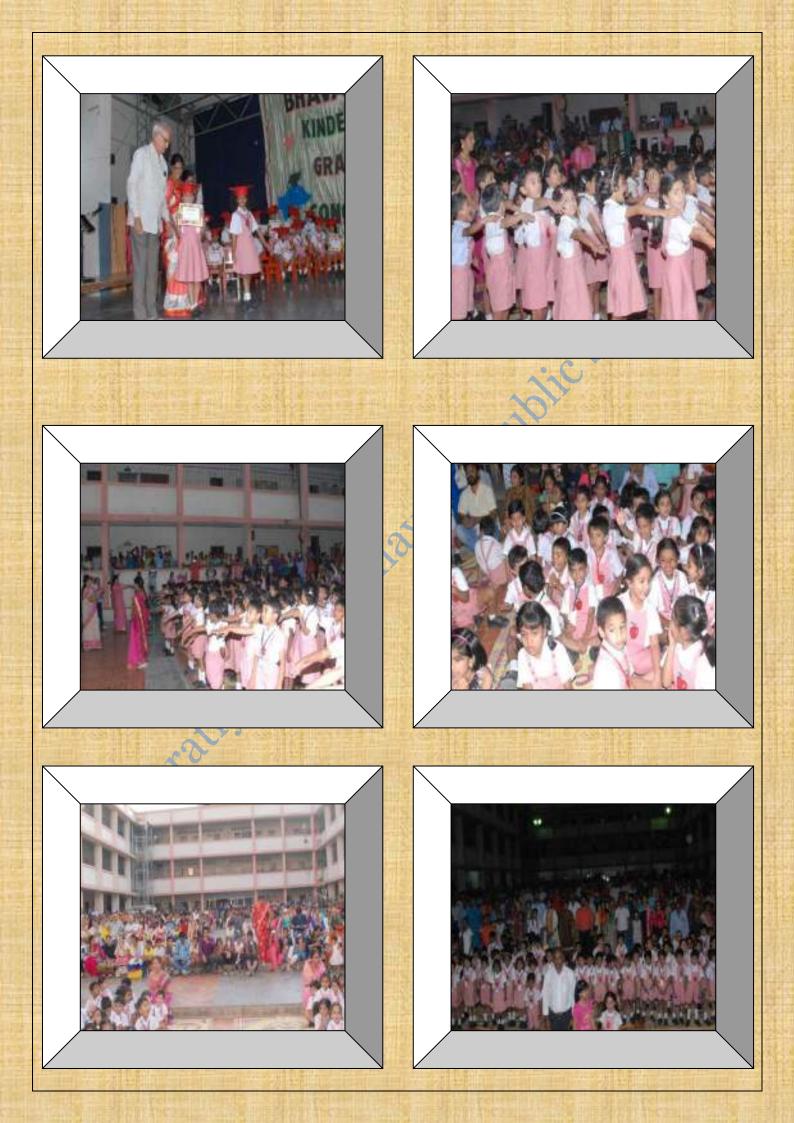

MATH SKILL

- Oral counting of numbers 1 to 100.
- Writing numbers 1 to 100.
- Recap of number names
- Draw as many as.
- Count and write.
- Before, after, between numbers upto 50.
- Making bundles of tens.
- Missing numbers.
- Addition.
- Subtraction.
- Backward number.
- Counting in 2's, 5's, and 10's.

## RHYMES

- Old Mother Goose.
- Nursery Rhymes.

#### STORIES

Moral stories

#### ACTIVITIES

- Collage
- Colouring
- Sponge dabbing
- Painting
- Paper tearing and making paper balls
- Free hand drawing
- Clay moulding
- Threading beads
- **❖** Video show
- Outdoor freeplay
- Organised games
- **❖** Bubble making





# SPECIAL ACTIVITIES & CELEBRATIONS

#### BASANT PANCHAMI





























#### CONVOCATION



U.K.G A



#### U.K.G B



U.K.G C

































### SPLASH POOL























My Swall was a series of the s